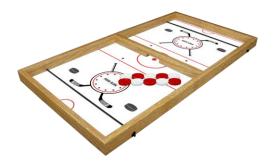

# **SLING PUCK GAME**

# How to play the Sling Puck Game?

- 1. Each player puts 5 pucks on their side.
- 2. The game is played with one hand.
- 3. Use the elastic to fire the pucks to the other side of the board.
- 4. Only one puck is moved at a time.
- 5. Slide both ends of the elastic band into the side grooves so that they snap into place.
- 6. As soon as the game starts, there is no pause allowed.
- 7. Whoever clears the board first is wins.

### What's included?

- 1 x Fast Sling Puck Game
- 10 x Plastic Discs (5 x White, 5 x Red)

### Fast Sling Puck Details:

• Dimensions: 63.5cm x 33.5cm

• Material: Premium MDF Wood

• Age range :5 to 99 years old